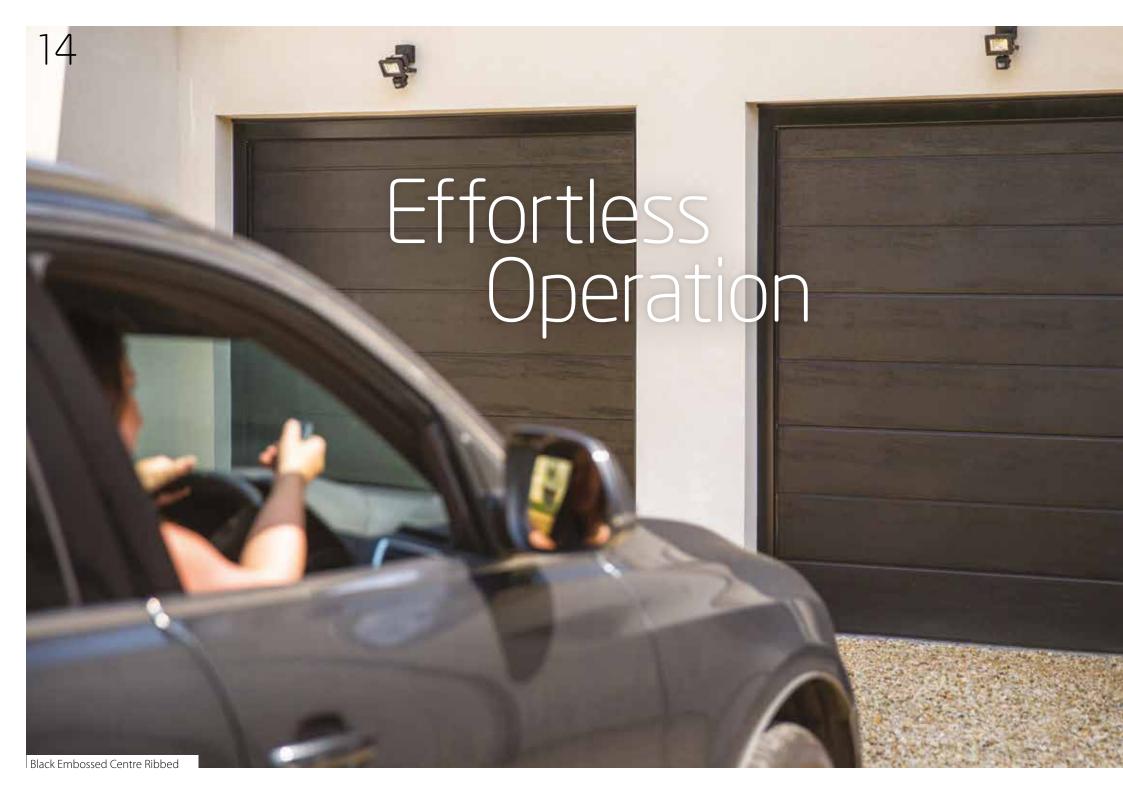

## Perhaps one of the SeceuroGlide Sectional's best features is its automated control.

Guaranteed to give your garage a touch of luxury, electrically operated garage doors provide both convenience and simplicity, whilst maximising the space inside your garage.

#### Electric automation

With electric automation you can operate your door without leaving your home or car. Drive straight up to your garage, open your door and drive straight in. Perfect for wet and windy conditions! Manual option also available.