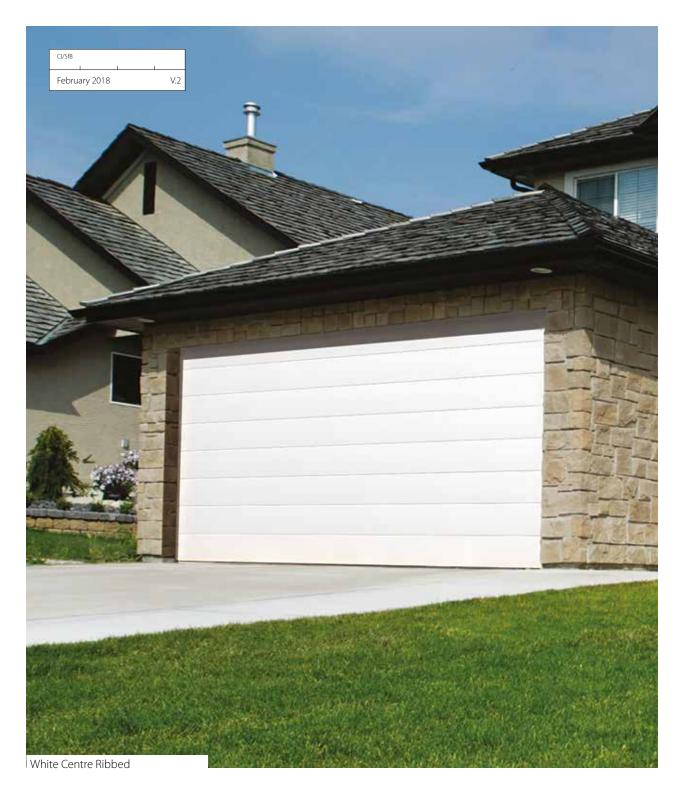

#### Panel design

Begin by choosing from our 4 elegant panel types. If you're looking to achieve a traditional style we have the popular Georgian cassette, or for a more contemporary appearance, how about the centre ribbed or un-ribbed panels?