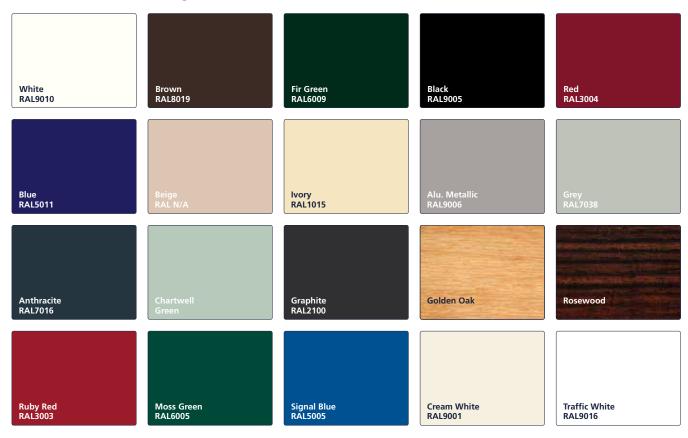

# **Standard Colour Range**

# DRS PREMIER Garage Doors

Blending the convenience of power operation with smooth, vertical opening and the benefits of insulation, the DRS Premier Garage Door provides the perfect solution for any garage. Manufactured from foam filled aluminium lath, available in twenty standard colours and fourteen wood effect foil finishes, you can be confident that there is a DRS Premier Garage Door to suit your requirements and enhance your property.