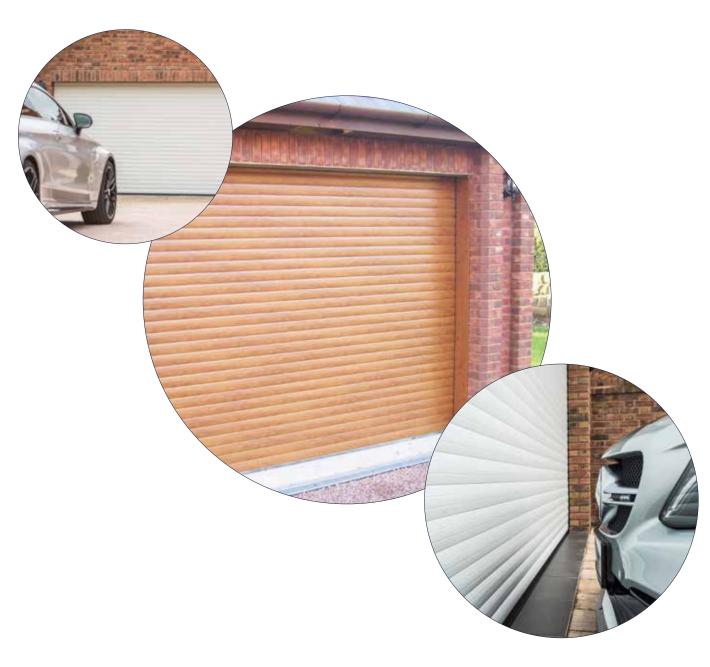

# DRS PREMIER Garage Doors

Blending the convenience of power operation with smooth, vertical opening and the benefits of insulation, the DRS Premier Garage Door provides the perfect solution for any garage. Manufactured from foam filled aluminium lath, available in twenty standard colours and fourteen wood effect foil finishes, you can be confident that there is a DRS Premier Garage Door to suit your requirements and enhance your property.

Controlled by a unique intelligent remote control system, operation is simply effortless.

Additional benefits include security, reduction in heat loss and exterior noise whilst freeing up valuable garage and driveway space. A vehicle can be parked within 50mm of the door without disrupting operation. Committed to offering the perfect garage door, all DRS Premier Garage Doors are manufactured using the highest quality components and safety is never compromised.