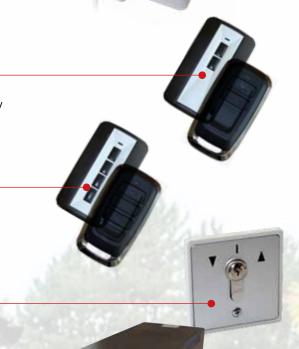

#### **Premier Remote Control**

Remote control kit c/w 2 transmitters, courtesy light, push button and wireless optical safety edge system. Controlled by a fully CE compliant, intelligent rolling code radio remote control system with courtesy light, push button and two hand held transmitters. Rolling code technology generates a unique code every operation eliminating the possibility of code copying.

#### **Transmitters Available**

#### **Dual Channel:**

Two button, dual channel transmitter. Allows dedicated open/close operation of one garage door or sequential open/ stop/close operation of up to 2 doors. QUALFOB2 supplied as standard with an option to upgrade to our Premium QUALPREM2 handset.

#### **Four Channel:**

Four button, four channel transmitter. Allows dedicated open/close operation of two garage doors or sequential open/stop/close operation of up to 4 doors. QUALFOB4 or OUALPREM4 handsets available.

#### **Low Level Override:**

The secure, external, low-level override system allows you to manually operate the door in the event of mains failure, should there be no other means of access to your garage.