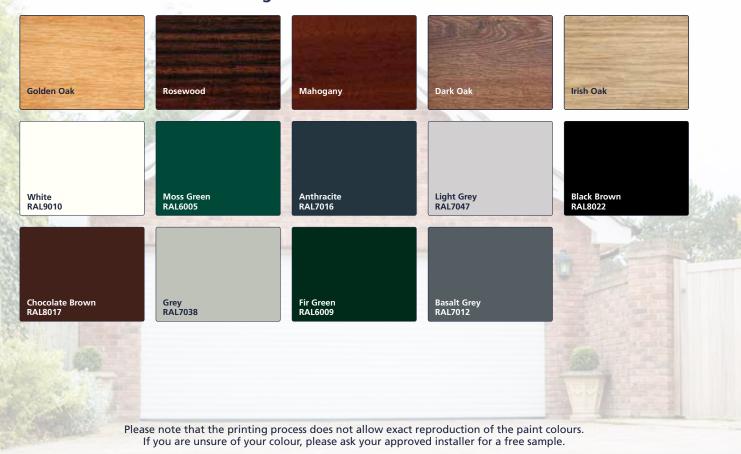

# **Wood Effect Foil Finished Range**

# DRS PREMIER Garage Doors

Blending the convenience of power operation with smooth, vertical opening and the benefits of insulation, the DRS Premier Garage Door provides the perfect solution for any garage. Manufactured from foam filled aluminium lath, available in twenty standard colours and fourteen wood effect foil finishes, you can be confident that there is a DRS Premier Garage Door to suit your requirements and enhance your property.