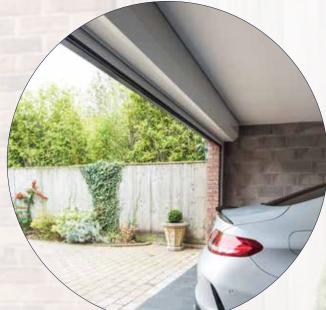

# DRS PREMIER Garage Doors

Blending the convenience of power operation with smooth, vertical opening and the benefits of insulation, the DRS Premier Garage Door provides the perfect solution for any garage. Manufactured from foam filled aluminium lath, available in twenty standard colours and fourteen wood effect foil finishes, you can be confident that there is a DRS Premier Garage Door to suit your requirements and enhance your property.

Controlled by a unique intelligent remote control system, operation is simply effortless.

Additional benefits include security, reduction in heat loss and exterior noise whilst freeing up valuable garage and driveway space. A vehicle can be parked within 50mm of the door without disrupting operation. Committed to offering the perfect garage door, all DRS Premier Garage Doors are manufactured using the highest quality components and safety is never compromised.